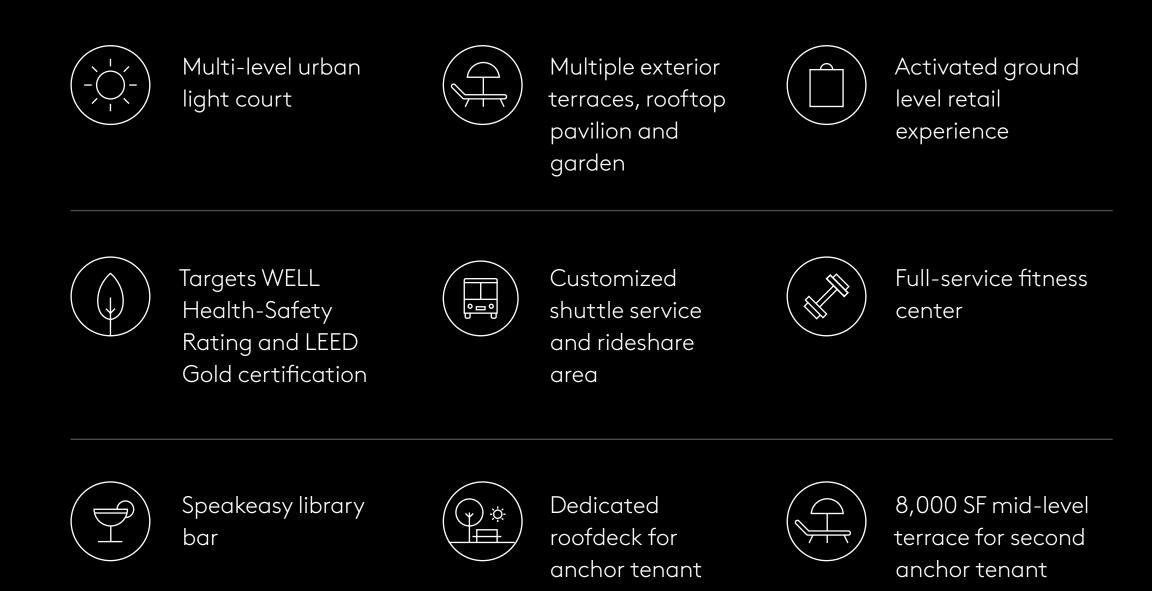

AMENITIES

## BUILT FOR THE MODERN PROFESSIONAL

With over 40,000 SF of amenity space, 330 North Green offers room to recharge, collaborate and entertain.