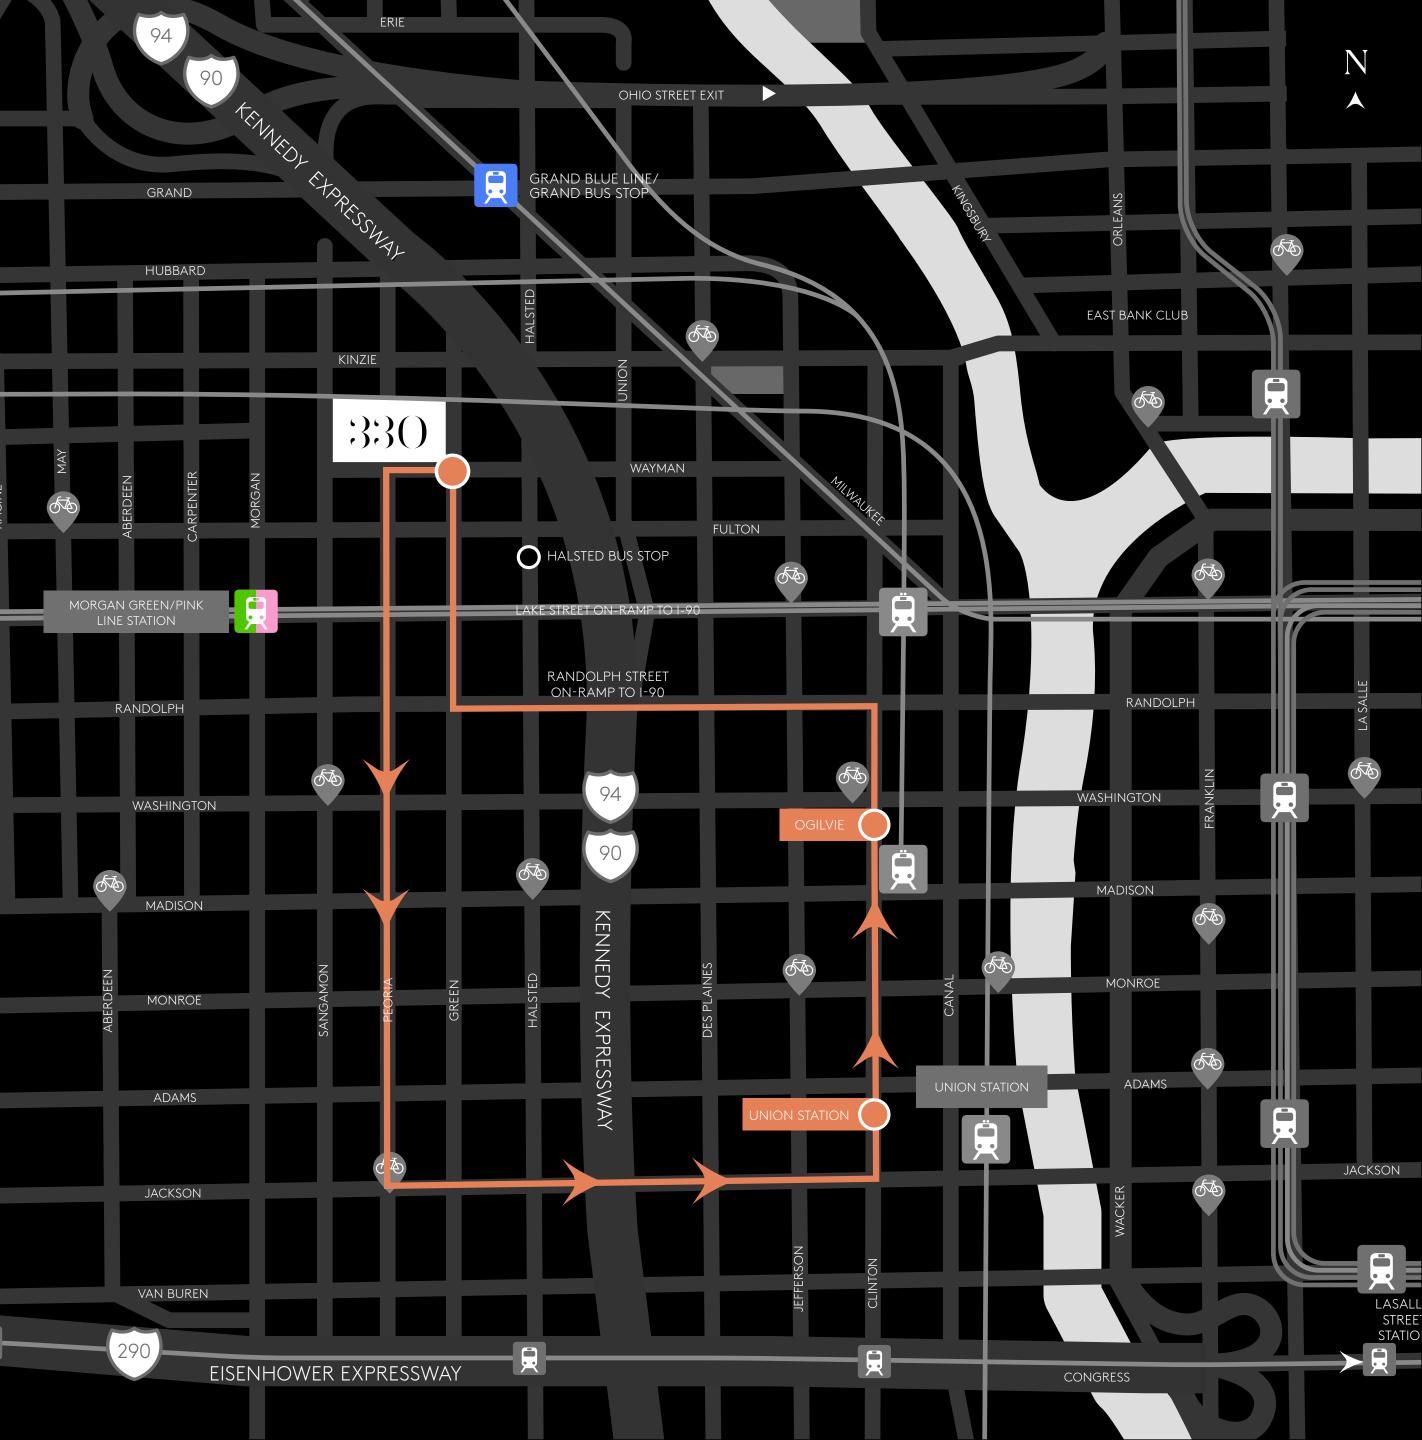

## WHERE YOU WANT TO BE

Proximity to numerous transportation options and routes makes 330 North Green easily accessible to commuters from surrounding suburbs, neighborhoods or down the street.

LAKE

- Ogilvie Transportation Center (5-minute drive)
- Union Station (6-minute drive)
- Grand Blue Line stop (4-minute walk)
- Morgan Green Line stop (4-minute walk)
- East Bank Club (2-minute drive)
- Highway access at Lake/Randolph (2-minute drive)
- Divvy bike sharing stations (1-minute walk)
- > Shuttles to transportation centers run every 10 minutes