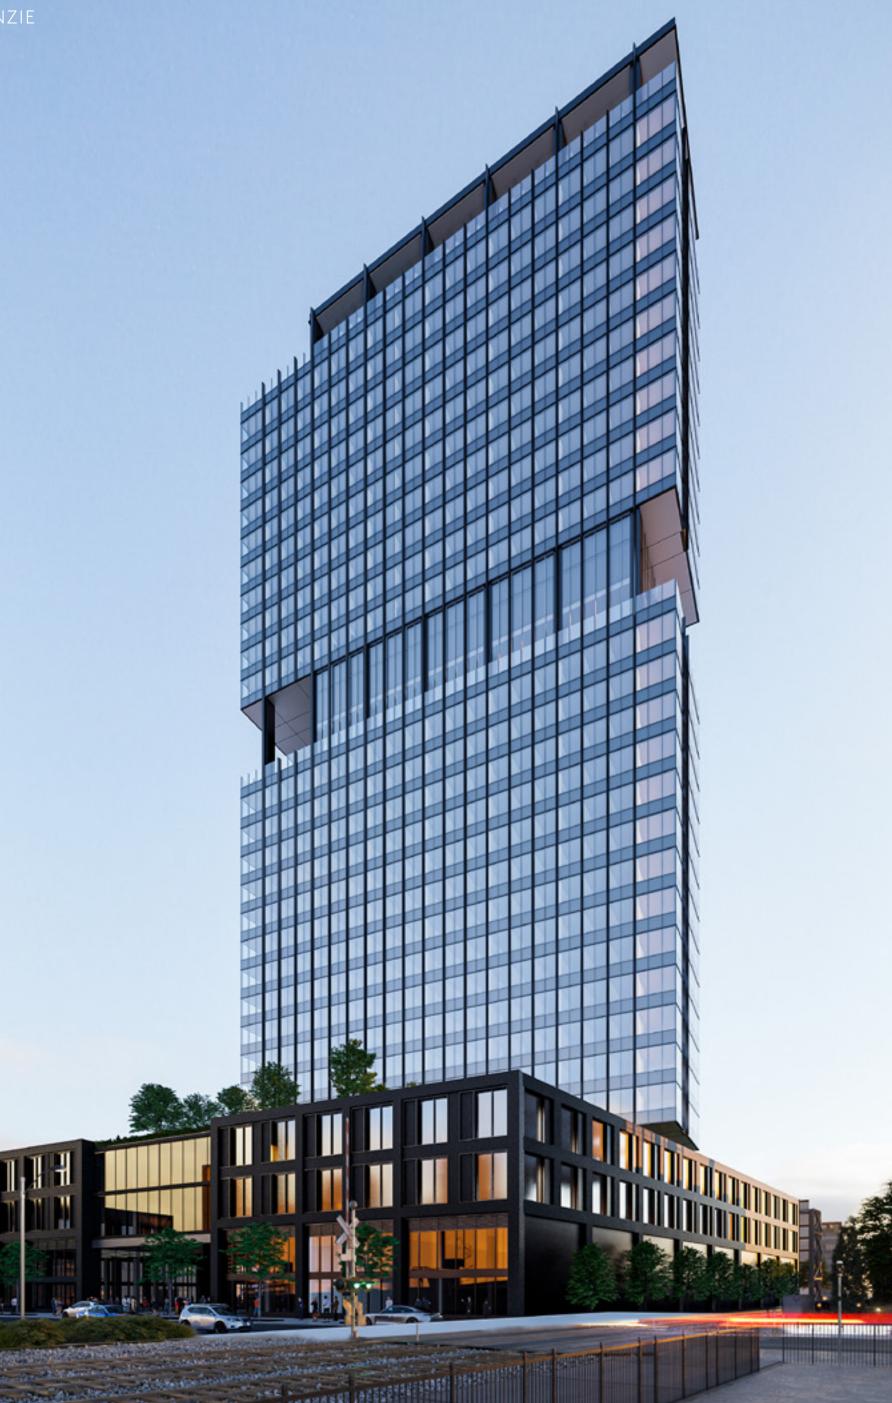

## PROGRESS IN BLACK & LIGHT

330 North Green illuminates a new way forward with sharp architecture and in-demand amenities.

| GREEN ST | REET BL | JILDING | ENTRAI | NCE |
|----------|---------|---------|--------|-----|
|----------|---------|---------|--------|-----|

| 700,000+                        | 14,000+                                                                                        | 27,000+                        | 28,000+                         |
|---------------------------------|------------------------------------------------------------------------------------------------|--------------------------------|---------------------------------|
| RSF Class-A offering            | SF of retail space<br>surrounding a light<br>court and multiple<br>restaurant<br>opportunities | RSF of low rise floor<br>plate | RSF of high rise<br>floor plate |
| 900+                            | 33                                                                                             | 200                            | 14'                             |
| SF of terraces on<br>each floor | Stories                                                                                        | Parking spaces                 | Slab height                     |