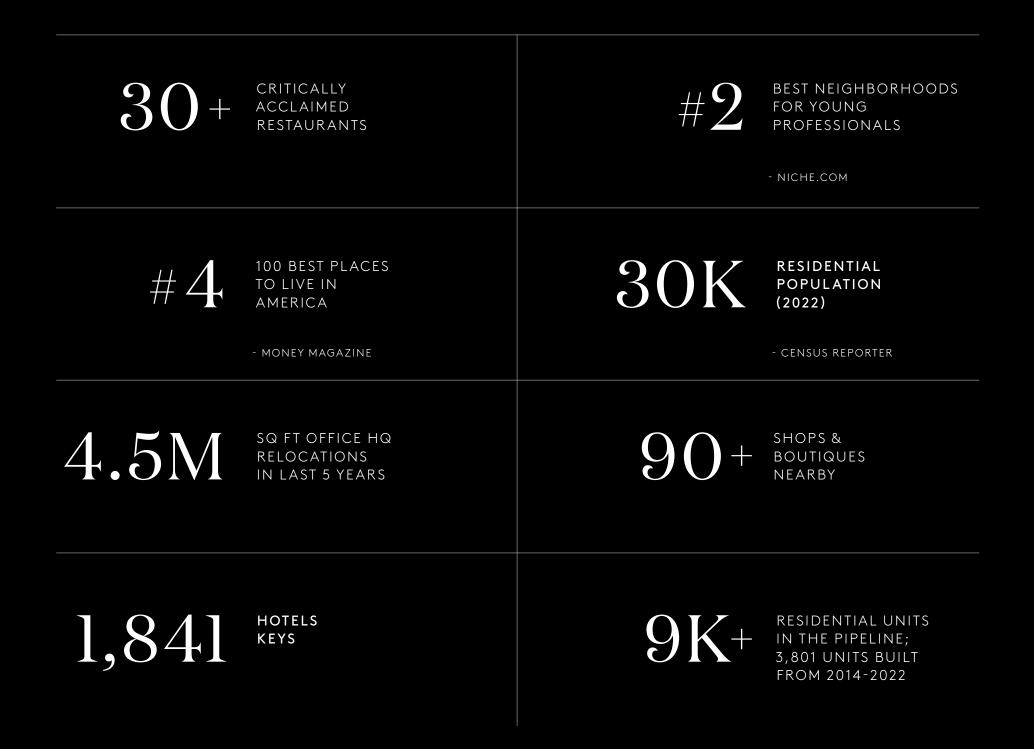

## A PLACE FOR BOLD MOVES

Fulton Market is for those who want to thrive in an atmosphere of possibilities and progress. Green Street, one of Chicago's most sought-after streets, is in the center of it all.