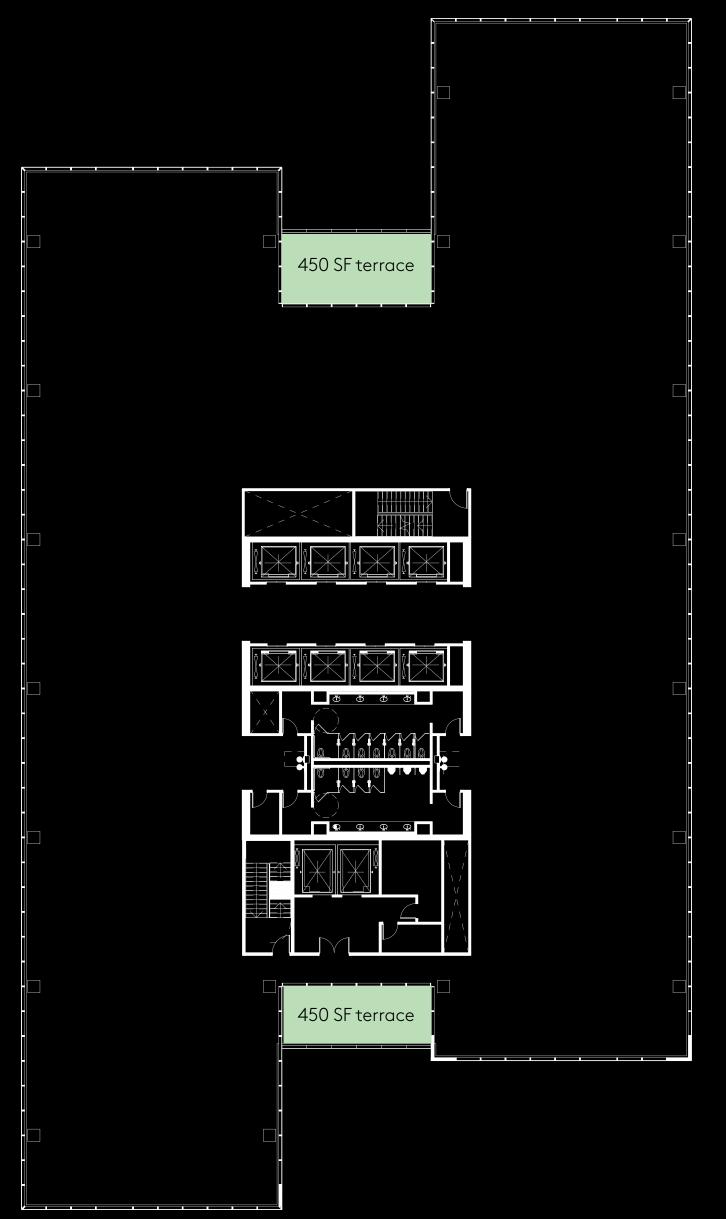

#### FLOORPLANS

## TYPICAL OFFICE **FLOORPLAN**

- > 27,000+ RSF
- Column-free
- ➤ 8 corner offices
- Floor-to-ceiling windows
- 2 outdoor terraces
- ➤ 900+ SF of outdoor space per floor
- > 210' of window line along Green Street
- ▶ Two areas of 10,040 USF clear span space per floor
- ➤ 14' clear heights